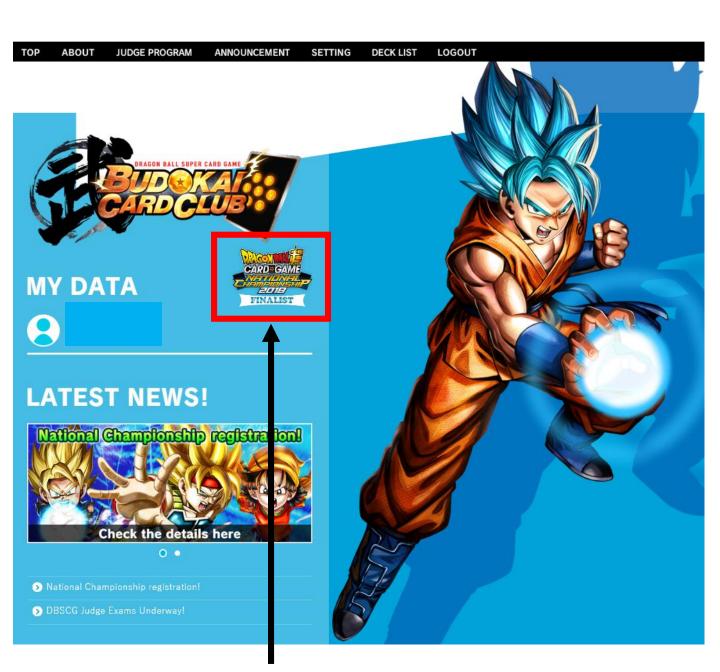

#### **Check the registration**

**3Go back to the top page** 

If you can see this Logo, the registration has done. If not, please contact below.

https://global.carddass.com/coclub/docs/cocontact/