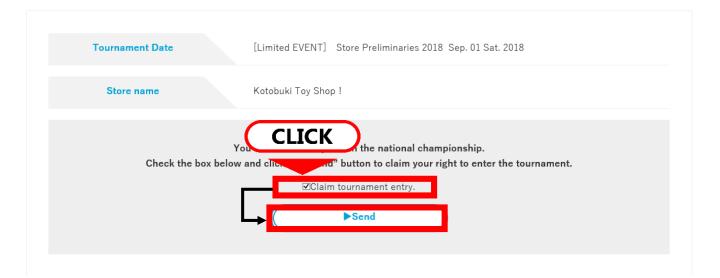

#### **2**Check the registered info

# National Championship 2018 Finals Entry Application

Players who have earned a place in the national championship by playing in a regional tournament can apply for finals entry below.